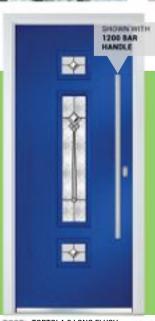

#### POSITION OF CASSETTE VARIES WITH DOOR WIDTH

DOOR: MONZA LEFT DOOR MONZA RIGHT DOOR MONZA COLOUS OCEAN GREEN COLOUR ELECTRIC BLUE COLOUR: ANTHRACITE GREY COLOUR: CHARTWELL GREEN GLASS: ORBITAL GLASS: ICE GLASS: DECO SHOWN WITH 1800 OFFSET BAR HANDLE SHOWN WITH 1200 OFFSET BAR HANDLE SHOWN WITH 1200 BAR HANDLE