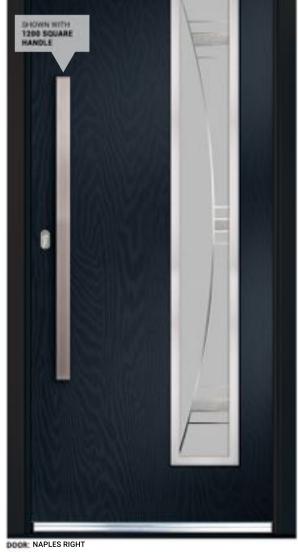

NAPLES
TRAFFIC RED
TRILINE

NAPLES LEFT CLOUD OCEAN GREEN GLASS CLOISTER NAPLES
CHARTWELL GREEN
SLASS SPHERE

A staple in our contemporary door collection. With its long panel style glass and it's unique colour range, the Naples is a cut above some of the more simple contemporary styles especially with its aluminium glazing casette bringing out its modern charm.

Glass used in this door style is also available in the <u>Caserta</u>, <u>Lucca</u>, <u>Bari</u> and <u>Monza</u> styles.

NAPLES RIGHT
COLOUIL ANTHRACITE GREY
NAPOLI

NAPLES
COLOUR ROSEWOOD
GLASS NUMERALS IN GLASS