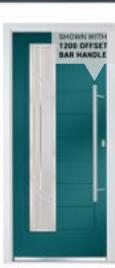

#### POSITION OF CASSETTE VARIES WITH DOOR WIDTH

DOOR: MONZA LEFT DOOR MONZA RIGHT DOOR MONZA COLOUS OCEAN GREEN COLOUR ELECTRIC BLUE COLOUR: ANTHRACITE GREY COLOUR: CHARTWELL GREEN GLASS: ORBITAL GLASS: ICE GLASS: DECO SHOWN WITH 1800 OFFSET BAR HANDLE SHOWN WITH 1200 OFFSET BAR HANDLE SHOWN WITH 1200 BAR HANDLE