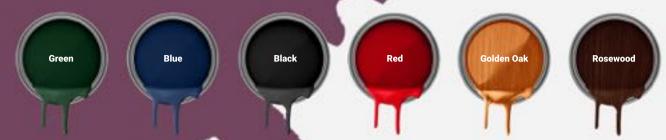

CILLS AVAILABLE IN 180mm, 150mm, 95mm

Our doors are available in a number of solid colours with woodgrain finishes. New modern colour shades such as Chartwell green, duck egg blue and anthracite grey are also now readily available.

#### Standard Colours

Due to the limitations of the print process, colour shades may vary from those shown in this brochure. Real samples

are available upon request.