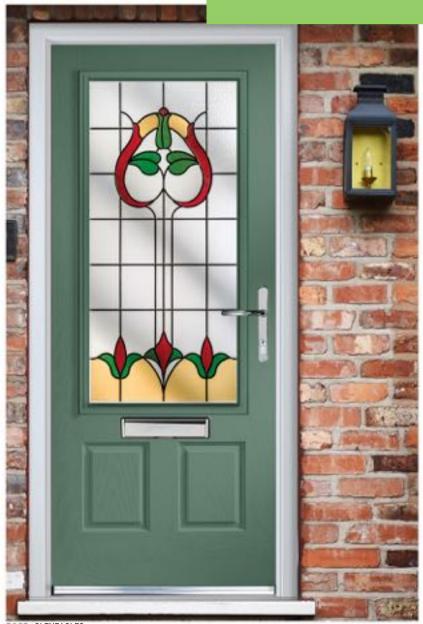

#### Dominica | Kitte

CHARTWELL GREEN
CINC DUELLO

DOOR KITTS
COLOUR ANTHRACITE GREY
GLASS ZINC ART ELEGANCE

KITTS
BABY PINK
ZINC CHARM

DODE KITTS COLOUR RED GLASS MODENA

MARGARITA 3 COLOUR BLACK GLASS ORCHIS BLACK