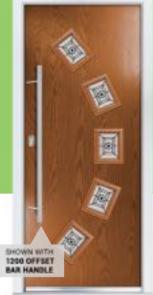

#### POSITION OF CASSETTE VARIES WITH DOOR WIDTH

DOOR: MONZA LEFT DOOR MONZA RIGHT DOOR MONZA COLOUS OCEAN GREEN COLOUR ELECTRIC BLUE COLOUR: ANTHRACITE GREY COLOUR: CHARTWELL GREEN GLASS: ORBITAL GLASS: ICE GLASS: DECO SHOWN WITH 1800 OFFSET BAR HANDLE SHOWN WITH 1200 OFFSET BAR HANDLE SHOWN WITH 1200 BAR HANDLE