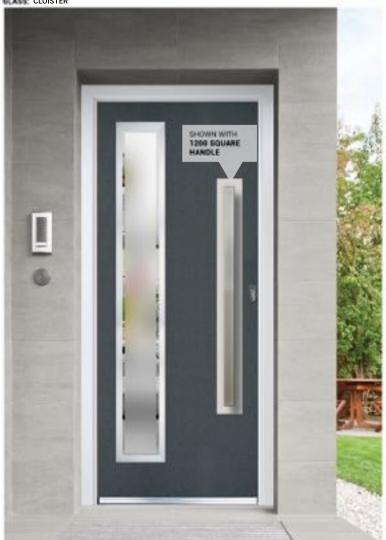

PALERMO
ANTHRACITE GREY
CRESCENT

PALERMO
COLOUR ANTHRACITE GREY
GLASS NAPOLI

HANDLES AND LETTERPLATES ARE FITTED. ALL OTHER FURNITURE SUPPLIED LOOSE FOR YOUR INSTALLER TO FIT.