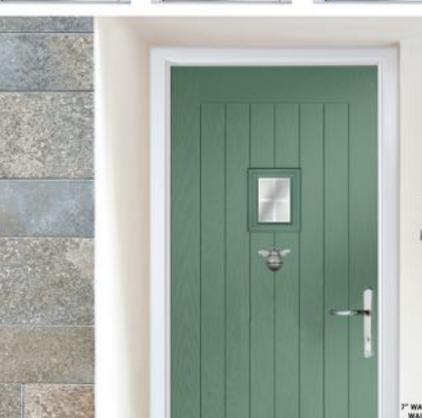

00 OFFSET BAR HANDLE SHOWN WITH 1200 BAR HANDLE

MONZA

SILVER GREY

TRILINE



#### POSITION OF CASSETTE VARIES WITH DOOR WIDTH

FLORENCE RIGHT
COLOUIL PLUM
SIMPLICITY ZINC

FLORENCE LEFT COLOUR OCEAN GREEN GLASS CLOISTER COLOUS ELECTRIC BLUE













FLORENCE RIGHT
COLOUIL TRAFFIC RED
GLASS HORIZON

TORTOLA 3 LONG FLUSH

COLOUR: BLACK











DODR: TORTOLA 3 LONG FLUSH CHARTWELL GREEN
ZINC DUELLO



DOOR. TORTOLA 3 LONG FLUSH COLOUS ELECTRIC BLUE



DOOR TORTOLA 3 LONG FLUSH COLOUR OCEAN GREEN
GLASS WISMAR



TORTOLA 3 LONG FLUSH LEFT
COLOUR TRAFFIC RED
GLASS ZINC CHARM

DOCK TORTOLA TIMOR RUSTIC COLOUR ELECTRIC BLUE
GLASS ZINC DUELLO

DOOR TORTOLA TIMOR RUSTIC COLOUR BLACK
GLASS ZINC CHARM

TORTOLA TIMOR RUSTIC COLOLIA TRAFFIC RED

TORTOLA TIMOR RUSTIC ROSEWOOD CLOISTER













DOOR: TORTOLA TIMOR RUSTIC COLOUS CHARTWELL GREEN

TORTOLA 1 RUSTIC
COLOUI ROSEWOOD
ZINC HELIA





TORTOLA 1 RUSTIC
COLOUIR ANTHRACITE GREY
AZUSA



TORTOLA 1 RUSTIC
COLOUS PLUM
CLOISTER



TORTOLA 1 RUSTIC
CHARTWELL GREEN
ZINC DUELLO



RUSTIC LUCIA STABLE 4 GRID
COLOUR ANTHRACITE GREY
OBSCURE

RUSTIC TORTOLA TIMOR STABLE
COLOR CHARTWELL GREEN
GLASS ZINC CHARM

DOOM RUSTIC TORTOLA 1 STABLE
COLOUR WHITE
GLASS ZINC HELIA

RUSTIC TORTOLA DIAMOND STABLE
STONE BLUE
BULLSEYE



RUSTIC SOLID
COLOUR STONE BLUE
GLASS NONE



GENOA SOLID

OUT ANTHRACITE GREY

NONE







DOOK TIMOR SOLID
COLO ELECTRIC BLUE
NONE

JAMAICA SOLID

DOGR ONELITE COLOUR WHITE SLASS BLINDS



DOOR DOMINICA 4 GRID COLOUR WHITE GLASS OBSCURE



BLINDS ALSO AVAILABLE



DOMINICA

COLOR ANTHRACITE GREY

OBSCURE

TORTOLA 1