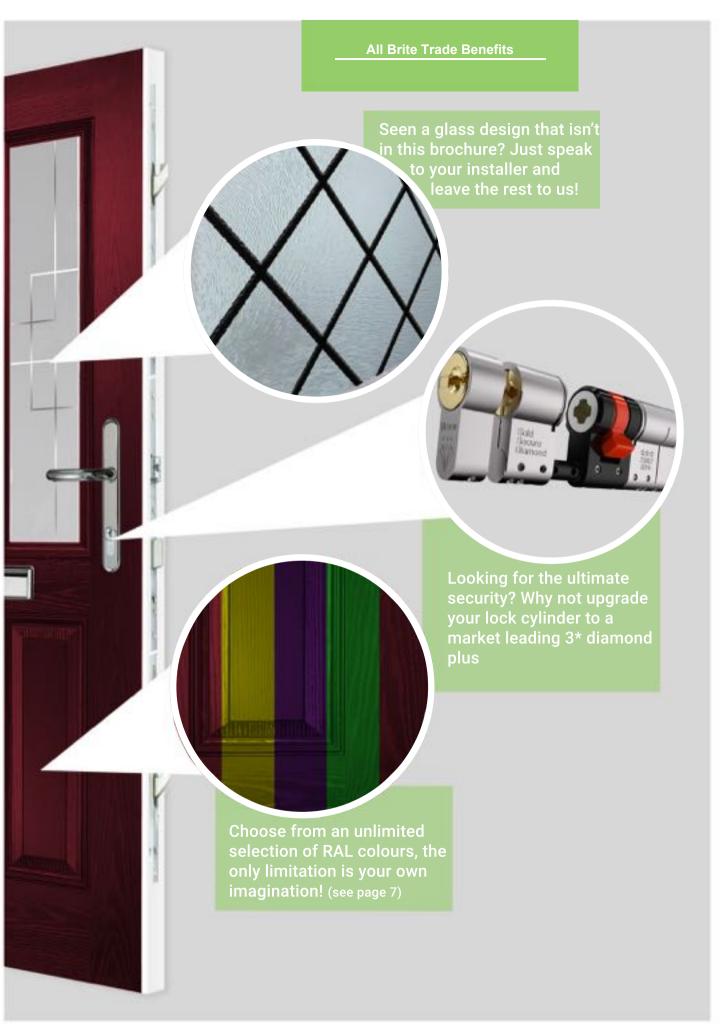

We also provide a full range of bespoke RAL colour options meaning you can match your frame colour to your composite door or anything you can imagine. Anything is possible!

# Premium RAL Colours

To give you the option to make your door truly your own, we have an extensive range of colours available to you, with a range of standard colours and unique RAL colours, and should we not show the colour you like just let us know your perfered RAL colour and we can suit your style.

## Security Upgrade?

Want even more security? Why not upgrade to the 3\* Diamond Plus Ultion lock or similar. All Unique doors can be fitted with one. This will give you the added security some may look for.

With a molybdenum alloy core, which is 25% denser than iron, this lock has cemented itself as a leader in the industry.