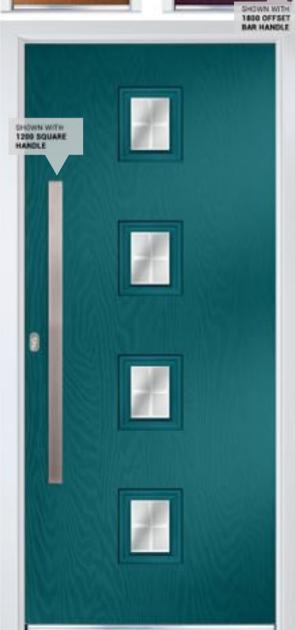

#### POSITION OF CASSETTE VARIES WITH DOOR WIDTH

DOOR: MONZA LEFT DOOR MONZA RIGHT DOOR MONZA COLOUS OCEAN GREEN COLOUR ELECTRIC BLUE COLOUR: ANTHRACITE GREY COLOUR: CHARTWELL GREEN GLASS: ORBITAL GLASS: ICE GLASS: DECO SHOWN WITH 1800 OFFSET BAR HANDLE SHOWN WITH 1200 OFFSET BAR HANDLE SHOWN WITH 1200 BAR HANDLE