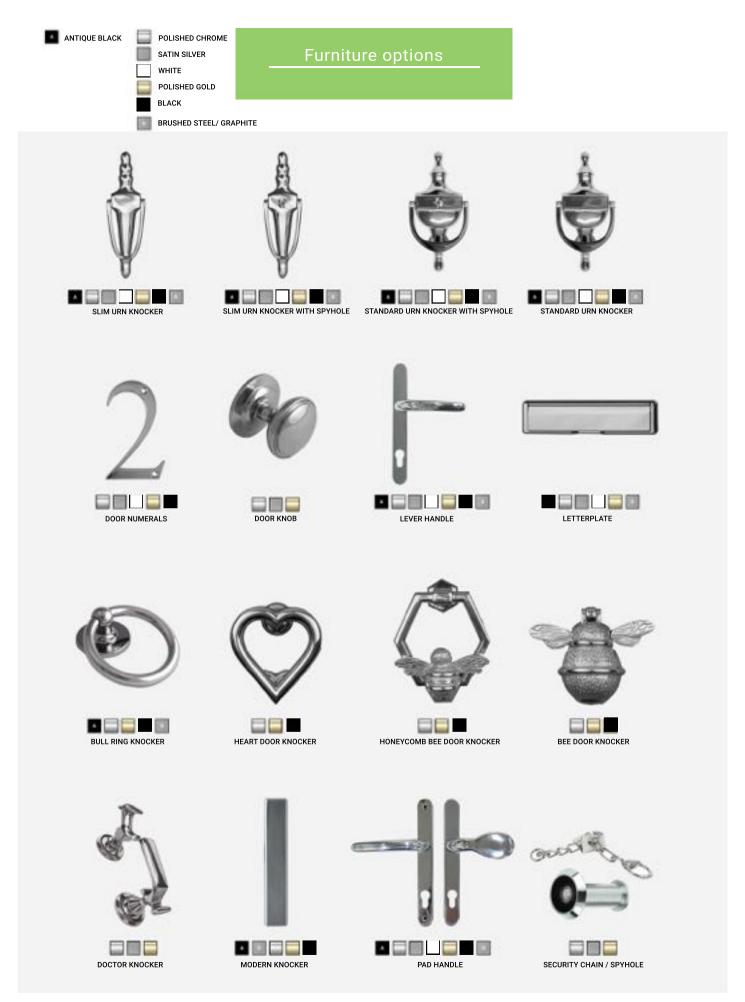

PALERMO
ANTHRACITE GREY
CRESCENT

PALERMO
COLOUR ANTHRACITE GREY
GLASS NAPOLI

HANDLES AND LETTERPLATES ARE FITTED. ALL OTHER FURNITURE SUPPLIED LOOSE FOR YOUR INSTALLER TO FIT.