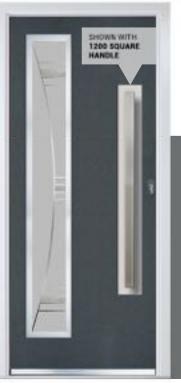

LECTRIC BLUE
NONE

JAMAICA SOLID

DOGR ONELITE COLOUR WHITE SLASS BLINDS



DOOR DOMINICA 4 GRID COLOUR WHITE GLASS OBSCURE



BLINDS ALSO AVAILABLE



DOMINICA

COLOR ANTHRACITE GREY

OBSCURE

TORTOLA 1 RUSTIC
ROSEWOOD
OBSCURE

DOOR GLENEAGLES
COLOUR CHARTWELL GREEN
GLASS OBSCURE





GLENEAGLES WITH LONGLIGHT SIDEPANELS

COLOR CHARTWELL GREEN
BEAUMONT



MILAN
COLOUIL ANTHRACITE GREY
CLOISTER





## Alu-doors

Our 'Alu-door' range are glazed with a modern aluminium finish glazing cassette on a textured finish aluminium looking door slab which will give your home an ultra modern look.

Alu-doors feature a decorative groove on the external surface of the door. Some also have a hand-painted finish. Whilst alu-doors are shown in anthracite grey, the full range of RAL colours are available





DOOM MILAN
COLOGE ANTHRACITE GREY
NAPOLI

MILAN

MI



BARI
COLOUI ANTHRACITE GREY
COLOUI ORBITAL

LUCCA
ANTHRACITE GREY
NAPOLI









DOOR BARI COLOUR ANTHRACITE GREY GLASS SPHERE MODENA 4
COLOUS ANTHRACITE GREY



PALERMO
ANTHRACITE GREY
TAHOE BLACK

PALERMO
ANTHRACITE GREY
CRESCENT

PALERMO
COLOUR ANTHRACITE GREY
GLASS NAPOLI



HANDLES AND LETTERPLATES ARE FITTED. ALL OTHER FURNITURE SUPPLIED LOOSE FOR YOUR INSTALLER TO FIT.

## Bar Handles



## Security Upgrade?

Want even more security? Why not upgrade to the 3\* Diamond Plus Ultion lock or similar. All Unique doors can be fitted with one. This will give you the added security some may look for.

With a molybdenum alloy core, which is 25% denser than iron, this lock has cemented itself as a leader in the industry.





## TRAD