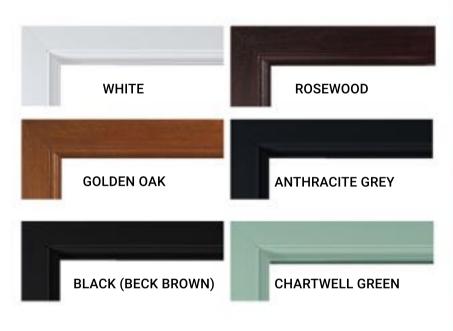

### Frame Colours

With Standard colours in black (beck brown), Anthracite grey, Chartwell green, Golden oak, White and Rosewood, our uPVC frames create a wonderful addition to any door style traditional or contemporary.

We also provide a full range of bespoke RAL colour options meaning you can match your frame colour to your composite door or anything you can imagine. Anything is possible!