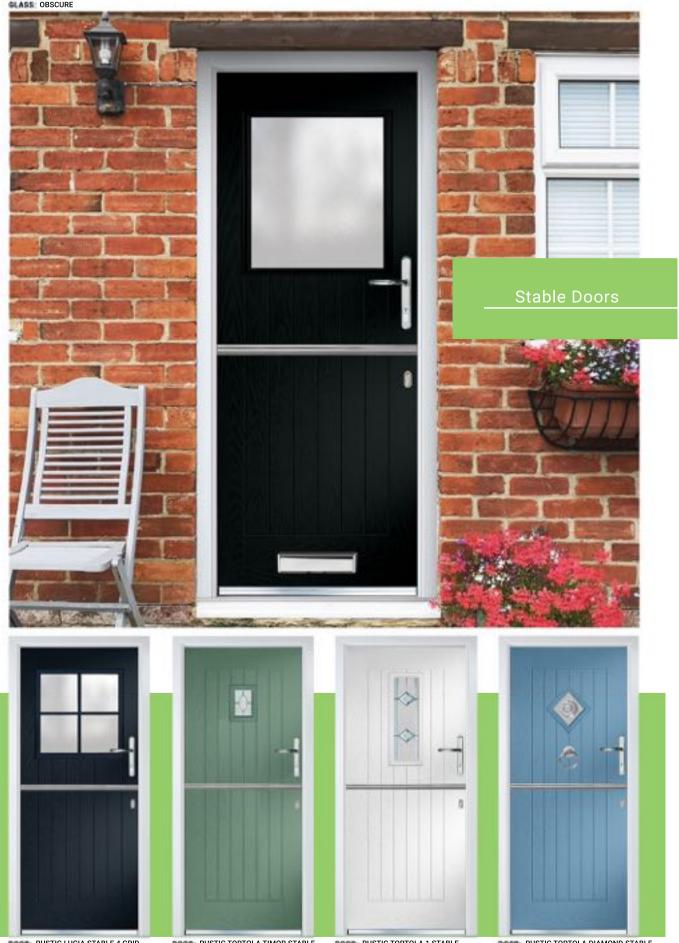

TORTOLA 1 RUSTIC
COLOUI ROSEWOOD
ZINC HELIA

TORTOLA 1 RUSTIC
COLOUIR ANTHRACITE GREY
AZUSA

TORTOLA 1 RUSTIC
COLOUS PLUM
CLOISTER

TORTOLA 1 RUSTIC
CHARTWELL GREEN
ZINC DUELLO

RUSTIC LUCIA STABLE 4 GRID
COLOUR ANTHRACITE GREY
OBSCURE

RUSTIC TORTOLA TIMOR STABLE
COLOR CHARTWELL GREEN
GLASS ZINC CHARM

DOOM RUSTIC TORTOLA 1 STABLE
COLOUR WHITE
GLASS ZINC HELIA

RUSTIC TORTOLA DIAMOND STABLE
STONE BLUE
BULLSEYE

RUSTIC SOLID
COLOUR STONE BLUE
GLASS NONE