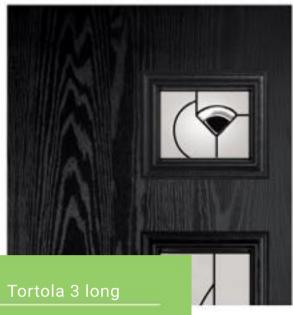

TORTOLA 3 LONG FLUSH

COLOUR: BLACK

DODR: TORTOLA 3 LONG FLUSH CHARTWELL GREEN
ZINC DUELLO

DOOR. TORTOLA 3 LONG FLUSH COLOUS ELECTRIC BLUE

DOOR TORTOLA 3 LONG FLUSH COLOUR OCEAN GREEN
GLASS WISMAR

TORTOLA 3 LONG FLUSH LEFT
COLOUR TRAFFIC RED
GLASS ZINC CHARM