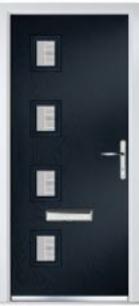

DOOM TORTOLA CURVE FLUSH RIGHT COLCUM OLIVE GLASS: CLOISTER

TORTOLA 4 FLUSH
TRAFFIC RED
ZINC TASK

TORTOLA LONGLIGHT FLUSH COLOUR: PLUM

SLASS NUMERALS IN GLASS

**DOOM** TORTOLA LONGLIGHT FLUSH RIGHT COLOUR: OCEAN GREEN GLASS SPHERE