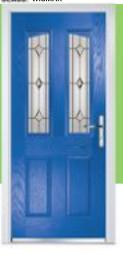

JAMAICA
COLOUR OCEAN GREEN
CLASS DORCHESTER AMBER JAMAICA COLOUR: SILVER GREY GLASS EDGE JAMAICA
COLOUS CHARTWELL GREEN
CLOISTER JAMAICA
STONE BLUE
ZINC ARLYNE

JAMAICA SLATE GREY ZINC DUELLO JAMAICA
COLOUI SILVER GREY
OSSETE SANDBLAST

JAMAICA
TRAFFIC RED
ZINC VOGUE

JAMAICA
COLOUR GUN METAL GREY
BLASS REFLECTIONS

JAMAICA COLOUII BABY PINK OLIUS QUANTUM

DOOR JAMAICA COLOUR: ELECTRIC BLUE OLASS: DECO

JAMAICA COLOUR PLUM ORCHIS BLACK MADEIRA
COLOUI CHARTWELL GREEN
GLASS ZINC HELIA