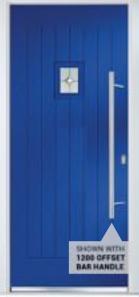

#### POSITION OF CASSETTE VARIES WITH DOOR WIDTH

DOOR: MONZA LEFT DOOR MONZA RIGHT DOOR MONZA COLOUS OCEAN GREEN COLOUR ELECTRIC BLUE COLOUR: ANTHRACITE GREY COLOUR: CHARTWELL GREEN GLASS: ORBITAL GLASS: ICE GLASS: DECO SHOWN WITH 1800 OFFSET BAR HANDLE SHOWN WITH 1200 OFFSET BAR HANDLE SHOWN WITH 1200 BAR HANDLE