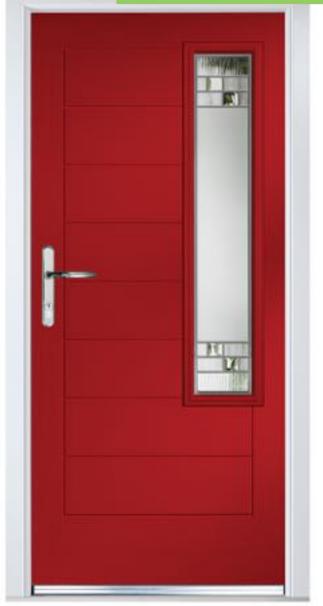

NAPLES
TRAFFIC RED
TRILINE

NAPLES LEFT CLOUD OCEAN GREEN GLASS CLOISTER NAPLES
CHARTWELL GREEN
SLASS SPHERE

A staple in our contemporary door collection. With its long panel style glass and it's unique colour range, the Naples is a cut above some of the more simple contemporary styles especially with its aluminium glazing casette bringing out its modern charm.

Glass used in this door style is also available in the <u>Caserta</u>, <u>Lucca</u>, <u>Bari</u> and <u>Monza</u> styles.

NAPLES RIGHT
COLOUIL ANTHRACITE GREY
NAPOLI

NAPLES
COLOUR ROSEWOOD
GLASS NUMERALS IN GLASS