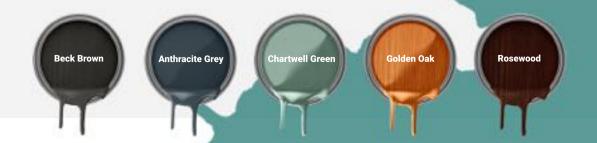

### Frame Colours

With Standard colours in black (beck brown), Anthracite grey, Chartwell green, Golden oak, White and Rosewood, our uPVC frames create a wonderful addition to any door style traditional or contemporary.