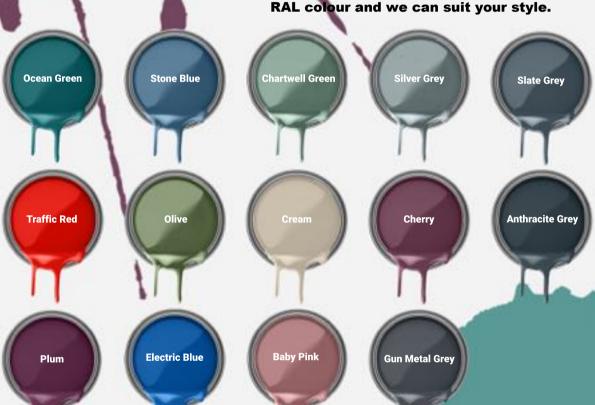

# Premium RAL Colours

To give you the option to make your door truly your own, we have an extensive range of colours available to you, with a range of standard colours and unique RAL colours, and should we not show the colour you like just let us know your perfered RAL colour and we can suit your style.