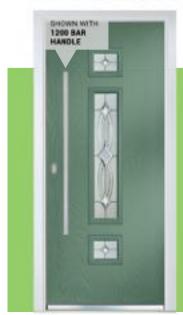

#### POSITION OF CASSETTE VARIES WITH DOOR WIDTH

DOOR: MONZA LEFT DOOR MONZA RIGHT DOOR MONZA COLOUS OCEAN GREEN COLOUR ELECTRIC BLUE COLOUR: ANTHRACITE GREY COLOUR: CHARTWELL GREEN GLASS: ORBITAL GLASS: ICE GLASS: DECO SHOWN WITH 1800 OFFSET BAR HANDLE SHOWN WITH 1200 OFFSET BAR HANDLE SHOWN WITH 1200 BAR HANDLE