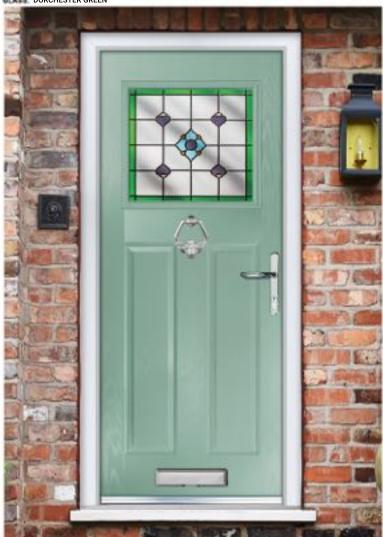

JAMAICA
COLOUR OCEAN GREEN
CLASS DORCHESTER AMBER JAMAICA COLOUR: SILVER GREY GLASS EDGE JAMAICA
COLOUS CHARTWELL GREEN
CLOISTER JAMAICA
STONE BLUE
ZINC ARLYNE

JAMAICA SLATE GREY ZINC DUELLO JAMAICA
COLOUI SILVER GREY
OSSETE SANDBLAST