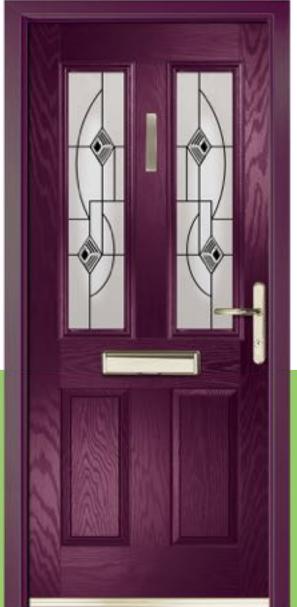

JAMAICA
COLOUR OCEAN GREEN
CLASS DORCHESTER AMBER JAMAICA COLOUR: SILVER GREY GLASS EDGE JAMAICA
COLOUS CHARTWELL GREEN
CLOISTER JAMAICA
STONE BLUE
ZINC ARLYNE

JAMAICA SLATE GREY ZINC DUELLO JAMAICA
COLOUI SILVER GREY
OSSETE SANDBLAST

JAMAICA
TRAFFIC RED
ZINC VOGUE

JAMAICA
COLOUR GUN METAL GREY
BLASS REFLECTIONS

JAMAICA COLOUII BABY PINK OLIUS QUANTUM

DOOR JAMAICA COLOUR: ELECTRIC BLUE OLASS: DECO

JAMAICA COLOUR PLUM ORCHIS BLACK MADEIRA
COLOUI CHARTWELL GREEN
GLASS ZINC HELIA