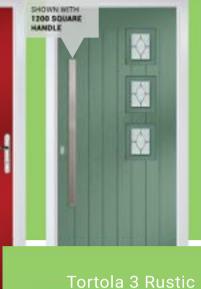

TORTOLA REFLECTION FLUSH
COLCUM BLUE
GLASS AZUSA

TORTOLA 3 RUSTIC LEFT
PLUM
SINK TASK

TORTOLA 3 RUSTIC
COLOGA: ELECTRIC BLUE
GLASS: ORCHIS BLUE

TORTOLA 3 RUSTIC
COLOUR TRAFFIC RED
GLASS CRESCENT

TORTOLA 3 RUSTIC RIGHT
CHARTWELL GREEN
ZINC CHARM