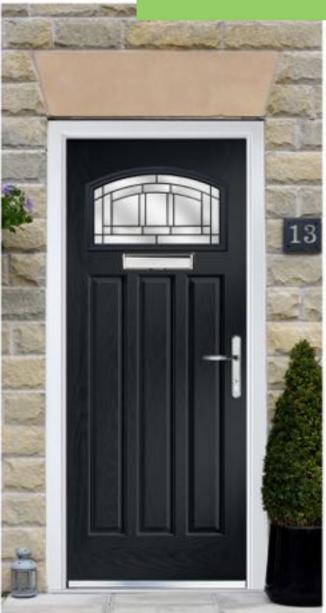

JAMAICA
COLOUR OCEAN GREEN
CLASS DORCHESTER AMBER JAMAICA COLOUR: SILVER GREY GLASS EDGE JAMAICA
COLOUS CHARTWELL GREEN
CLOISTER JAMAICA
STONE BLUE
ZINC ARLYNE

JAMAICA SLATE GREY ZINC DUELLO JAMAICA
COLOUI SILVER GREY
OSSETE SANDBLAST

JAMAICA
TRAFFIC RED
ZINC VOGUE

JAMAICA
COLOUR GUN METAL GREY
BLASS REFLECTIONS

JAMAICA COLOUII BABY PINK OLIUS QUANTUM

DOOR JAMAICA COLOUR: ELECTRIC BLUE OLASS: DECO

JAMAICA COLOUR PLUM ORCHIS BLACK MADEIRA
COLOUI CHARTWELL GREEN
GLASS ZINC HELIA