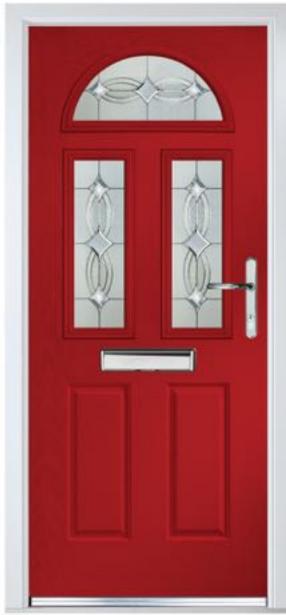

#### Dominica | Kitte

CHARTWELL GREEN
CINC DUELLO

DOOR KITTS
COLOUR ANTHRACITE GREY
GLASS ZINC ART ELEGANCE

KITTS
BABY PINK
ZINC CHARM

DODE KITTS COLOUR RED GLASS MODENA

MARGARITA 3 COLOUR BLACK GLASS ORCHIS BLACK

MARGARITA 1
COLOUI ELECTRIC BLUE
CLOISTER

MARGARITA 3 CREAM WISMAR

DOOR MARGARITA 3 COLOUR CHARTWELL GREEN ULASS AZUSA

MARGARITA 3 CHERRY NEW ZINC CHARM

MARGARITA 3 COLOUIL PLUM GLASS RIZZAR CLEAR MARGARITA 3
COLOUS STONE BLUE
CASS OSSETE SANDBLAST