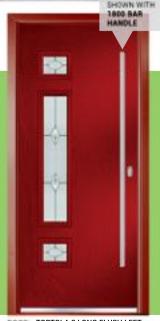

NAPLES RIGHT
PLUM
DECO

COLOUR ELECTRIC BLUE
GLASS SPHERE

TIVOLI
OCEAN GREEN
CLOISTER

TIVOLI LEFT
TRAFFIC RED
DECO

1800 BAR HANDLE

Urban Glazing Casstte (modern aluminium glazing system)

With its sleek 4 square design, our asti style is a unique take on a conventional style of contemporary door. Fitted with aluminium cassette this is sure to stand out in more modern properties.