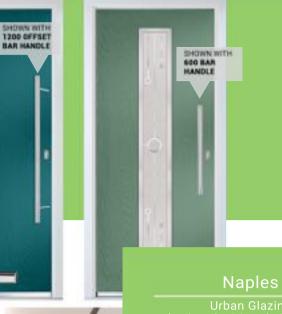

NAPLES
TRAFFIC RED
TRILINE

NAPLES LEFT CLOUD OCEAN GREEN GLASS CLOISTER NAPLES
CHARTWELL GREEN
SLASS SPHERE

A staple in our contemporary door collection. With its long panel style glass and it's unique colour range, the Naples is a cut above some of the more simple contemporary styles especially with its aluminium glazing casette bringing out its modern charm.

Glass used in this door style is also available in the <u>Caserta</u>, <u>Lucca</u>, <u>Bari</u> and <u>Monza</u> styles.

NAPLES RIGHT
COLOUIL ANTHRACITE GREY
NAPOLI

NAPLES
COLOUR ROSEWOOD
GLASS NUMERALS IN GLASS