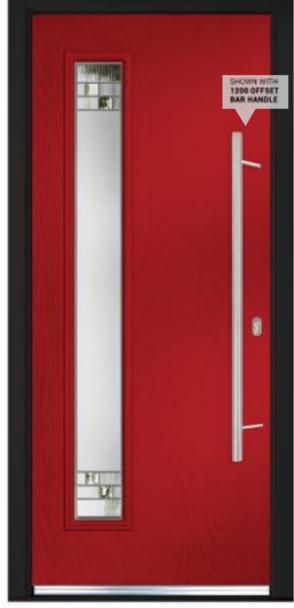

DOOM TORTOLA CURVE FLUSH RIGHT COLCUM OLIVE GLASS: CLOISTER

TORTOLA 4 FLUSH
TRAFFIC RED
ZINC TASK

TORTOLA LONGLIGHT FLUSH COLOUR: PLUM

SLASS NUMERALS IN GLASS

**DOOM** TORTOLA LONGLIGHT FLUSH RIGHT COLOUR: OCEAN GREEN GLASS SPHERE