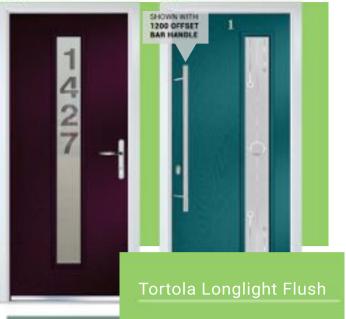

DOOM TORTOLA CURVE FLUSH RIGHT COLCUM OLIVE GLASS: CLOISTER

TORTOLA 4 FLUSH
TRAFFIC RED
ZINC TASK

TORTOLA LONGLIGHT FLUSH COLOUR: PLUM

SLASS NUMERALS IN GLASS

**DOOM** TORTOLA LONGLIGHT FLUSH RIGHT COLOUR: OCEAN GREEN GLASS SPHERE