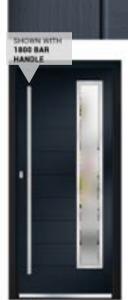

#### POSITION OF CASSETTE VARIES WITH DOOR WIDTH

DOOR: MONZA LEFT DOOR MONZA RIGHT DOOR MONZA COLOUS OCEAN GREEN COLOUR ELECTRIC BLUE COLOUR: ANTHRACITE GREY COLOUR: CHARTWELL GREEN GLASS: ORBITAL GLASS: ICE GLASS: DECO SHOWN WITH 1800 OFFSET BAR HANDLE SHOWN WITH 1200 OFFSET BAR HANDLE SHOWN WITH 1200 BAR HANDLE