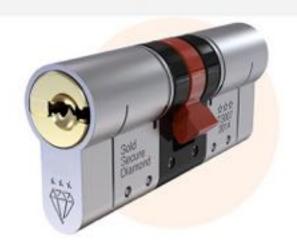

## Security Upgrade?

Want even more security? Why not upgrade to the 3\* Diamond Plus Ultion lock or similar. All Unique doors can be fitted with one. This will give you the added security some may look for.

With a molybdenum alloy core, which is 25% denser than iron, this lock has cemented itself as a leader in the industry.