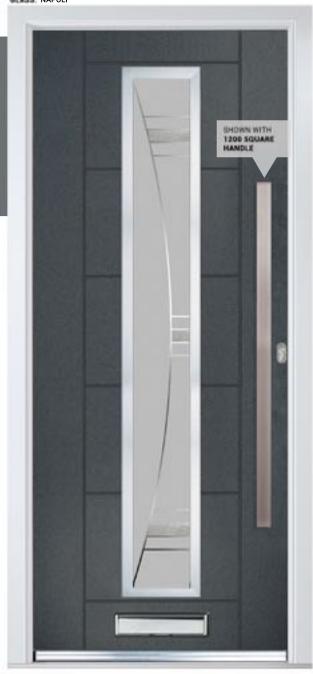

DOOM MILAN
COLOGE ANTHRACITE GREY
NAPOLI

MILAN

MI

BARI
COLOUI ANTHRACITE GREY
COLOUI ORBITAL

LUCCA
ANTHRACITE GREY
NAPOLI

DOOR BARI COLOUR ANTHRACITE GREY GLASS SPHERE MODENA 4
COLOUS ANTHRACITE GREY

PALERMO
ANTHRACITE GREY
TAHOE BLACK

## Bar Handles