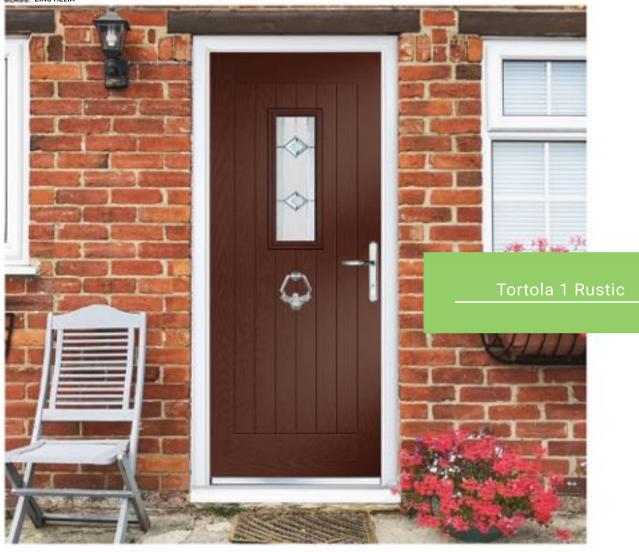

TORTOLA REFLECTION FLUSH
COLCUM BLUE
GLASS AZUSA

TORTOLA 3 RUSTIC LEFT
PLUM
SINK TASK

TORTOLA 3 RUSTIC
COLOGA: ELECTRIC BLUE
GLASS: ORCHIS BLUE

TORTOLA 3 RUSTIC
COLOUR TRAFFIC RED
GLASS CRESCENT

TORTOLA 3 RUSTIC RIGHT
CHARTWELL GREEN
ZINC CHARM