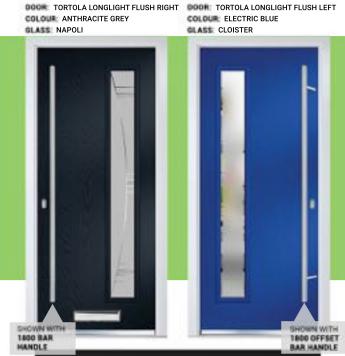

DOOM TORTOLA CURVE FLUSH RIGHT COLCUM OLIVE GLASS: CLOISTER

TORTOLA 4 FLUSH
TRAFFIC RED
ZINC TASK

TORTOLA LONGLIGHT FLUSH COLOUR: PLUM

SLASS NUMERALS IN GLASS

**DOOM** TORTOLA LONGLIGHT FLUSH RIGHT COLOUR: OCEAN GREEN GLASS SPHERE

DOCA TORTOLA LONGLIGHT FLUSH LEFT

COLOUR: TRAFFIC RED GLASS HORIZON

TORTOLA LONGLIGHT FLUSH COLOUR: CHARTWELL GREEN

GLASS: ICE