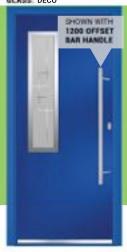

#### POSITION OF CASSETTE VARIES WITH DOOR WIDTH

DOOR: MONZA LEFT DOOR MONZA RIGHT DOOR MONZA COLOUS OCEAN GREEN COLOUR ELECTRIC BLUE COLOUR: ANTHRACITE GREY COLOUR: CHARTWELL GREEN GLASS: ORBITAL GLASS: ICE GLASS: DECO SHOWN WITH 1800 OFFSET BAR HANDLE SHOWN WITH 1200 OFFSET BAR HANDLE SHOWN WITH 1200 BAR HANDLE