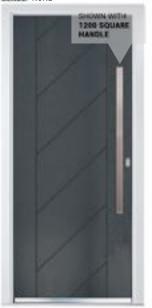

## Alu-doors

Our 'Alu-door' range are glazed with a modern aluminium finish glazing cassette on a textured finish aluminium looking door slab which will give your home an ultra modern look.

Alu-doors feature a decorative groove on the external surface of the door. Some also have a hand-painted finish. Whilst alu-doors are shown in anthracite grey, the full range of RAL colours are available