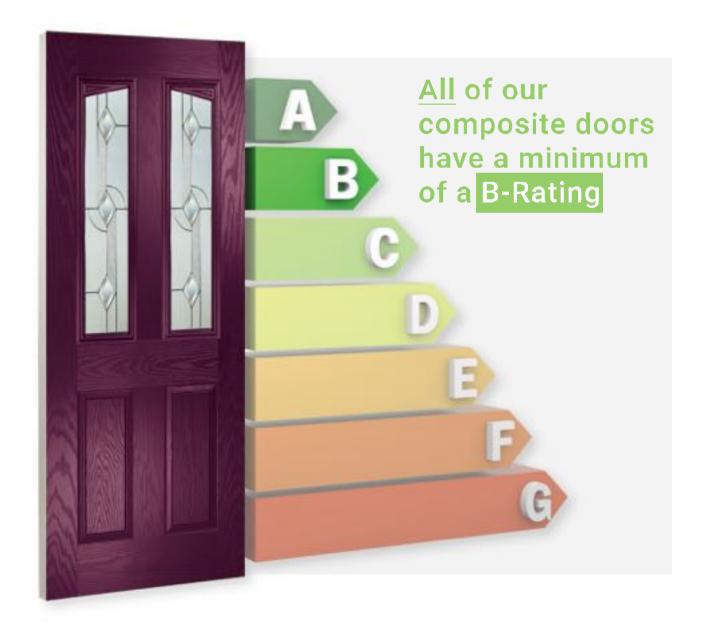

The overall thermal efficiency of a composite door can be influenced by the choice of glazing for the design. Current legislation stipulates that all new doors sold and fitted in England & Wales must have a "U" value not exceeding 1.8W/m2K.