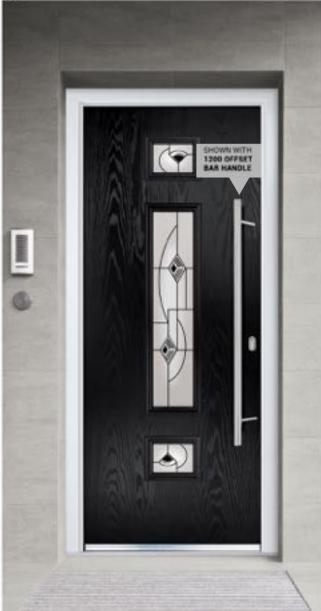

#### POSITION OF CASSETTE VARIES WITH DOOR WIDTH

DOOR: MONZA LEFT DOOR MONZA RIGHT DOOR MONZA COLOUS OCEAN GREEN COLOUR ELECTRIC BLUE COLOUR: ANTHRACITE GREY COLOUR: CHARTWELL GREEN GLASS: ORBITAL GLASS: ICE GLASS: DECO SHOWN WITH 1800 OFFSET BAR HANDLE SHOWN WITH 1200 OFFSET BAR HANDLE SHOWN WITH 1200 BAR HANDLE