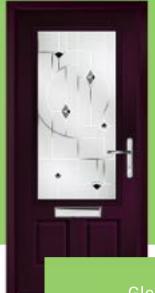

JAMAICA
COLOUR OCEAN GREEN
CLASS DORCHESTER AMBER JAMAICA COLOUR: SILVER GREY GLASS EDGE JAMAICA
COLOUS CHARTWELL GREEN
CLOISTER JAMAICA
STONE BLUE
ZINC ARLYNE

JAMAICA SLATE GREY ZINC DUELLO JAMAICA
COLOUI SILVER GREY
OSSETE SANDBLAST

JAMAICA
TRAFFIC RED
ZINC VOGUE

JAMAICA
COLOUR GUN METAL GREY
BLASS REFLECTIONS

JAMAICA COLOUII BABY PINK OLIUS QUANTUM

DOOR JAMAICA COLOUR: ELECTRIC BLUE OLASS: DECO

JAMAICA COLOUR PLUM ORCHIS BLACK MADEIRA
COLOUI CHARTWELL GREEN
GLASS ZINC HELIA