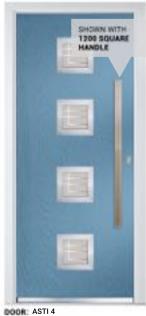

NAPLES RIGHT
PLUM
DECO

COLOUR ELECTRIC BLUE
GLASS SPHERE

TIVOLI
OCEAN GREEN
CLOISTER

TIVOLI LEFT
TRAFFIC RED
DECO

1800 BAR HANDLE

Urban Glazing Casstte (modern aluminium glazing system)

With its sleek 4 square design, our asti style is a unique take on a conventional style of contemporary door. Fitted with aluminium cassette this is sure to stand out in more modern properties.

Glass used in this door style is also available in the <u>Modena</u>, <u>Palermo</u> and <u>Genoa</u> styles.

COLOUR PLUM GLASS CLOISTER

COLOUS STONE BLUE

ASTI 4
COLOUR ANTHRACITE GREY
GLASS NAPOLI

TORTOLA DIAMOND RUSTIC
COLOUR ELECTRIC BLUE
GLASS BULLSEYE