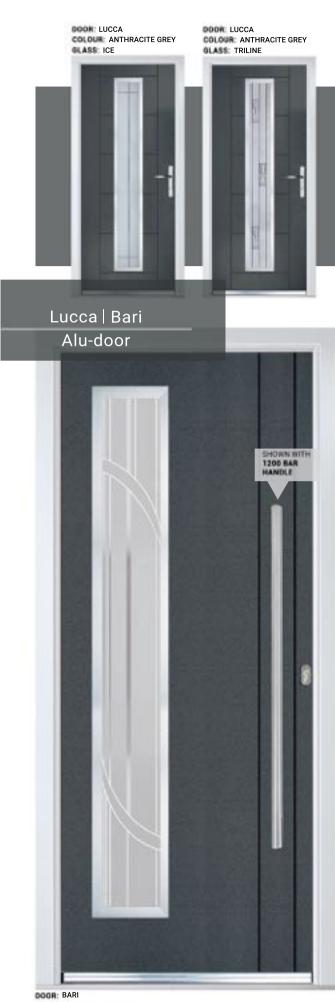

NAPLES
TRAFFIC RED
TRILINE

NAPLES LEFT CLOUD OCEAN GREEN GLASS CLOISTER NAPLES
CHARTWELL GREEN
SLASS SPHERE

A staple in our contemporary door collection. With its long panel style glass and it's unique colour range, the Naples is a cut above some of the more simple contemporary styles especially with its aluminium glazing casette bringing out its modern charm.

Glass used in this door style is also available in the <u>Caserta</u>, <u>Lucca</u>, <u>Bari</u> and <u>Monza</u> styles.

NAPLES RIGHT
COLOUIL ANTHRACITE GREY
NAPOLI

NAPLES
COLOUR ROSEWOOD
GLASS NUMERALS IN GLASS

## Alu-doors

Our 'Alu-door' range are glazed with a modern aluminium finish glazing cassette on a textured finish aluminium looking door slab which will give your home an ultra modern look.

Alu-doors feature a decorative groove on the external surface of the door. Some also have a hand-painted finish. Whilst alu-doors are shown in anthracite grey, the full range of RAL colours are available

DOOM MILAN
COLOGE ANTHRACITE GREY
NAPOLI

MILAN

MI

BARI
COLOUI ANTHRACITE GREY
COLOUI ORBITAL

LUCCA
ANTHRACITE GREY
NAPOLI

DOOR BARI COLOUR ANTHRACITE GREY GLASS SPHERE MODENA 4
COLOUS ANTHRACITE GREY

PALERMO
ANTHRACITE GREY
TAHOE BLACK