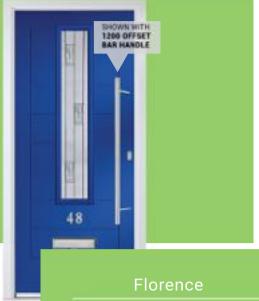

#### POSITION OF CASSETTE VARIES WITH DOOR WIDTH

FLORENCE RIGHT
COLOUIL PLUM
SIMPLICITY ZINC

FLORENCE LEFT COLOUR OCEAN GREEN GLASS CLOISTER COLOUS ELECTRIC BLUE

FLORENCE RIGHT
COLOUIL TRAFFIC RED
GLASS HORIZON