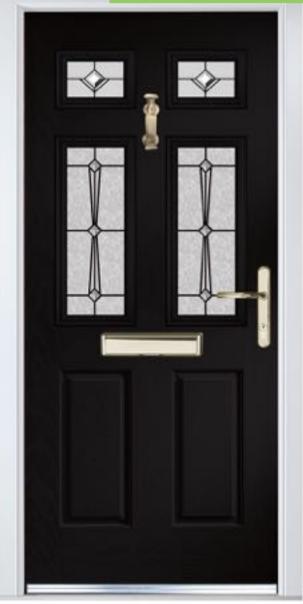

#### POSITION OF CASSETTE VARIES WITH DOOR WIDTH

DOOR: MONZA LEFT DOOR MONZA RIGHT DOOR MONZA COLOUS OCEAN GREEN COLOUR ELECTRIC BLUE COLOUR: ANTHRACITE GREY COLOUR: CHARTWELL GREEN GLASS: ORBITAL GLASS: ICE GLASS: DECO SHOWN WITH 1800 OFFSET BAR HANDLE SHOWN WITH 1200 OFFSET BAR HANDLE SHOWN WITH 1200 BAR HANDLE