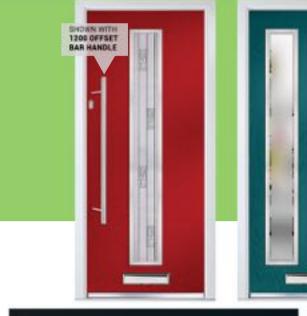

JAMAICA
COLOUR OCEAN GREEN
CLASS DORCHESTER AMBER JAMAICA COLOUR: SILVER GREY GLASS EDGE JAMAICA
COLOUS CHARTWELL GREEN
CLOISTER JAMAICA
STONE BLUE
ZINC ARLYNE

JAMAICA SLATE GREY ZINC DUELLO JAMAICA
COLOUI SILVER GREY
OSSETE SANDBLAST

JAMAICA
TRAFFIC RED
ZINC VOGUE

JAMAICA
COLOUR GUN METAL GREY
BLASS REFLECTIONS

JAMAICA COLOUII BABY PINK OLIUS QUANTUM

DOOR JAMAICA COLOUR: ELECTRIC BLUE OLASS: DECO

JAMAICA COLOUR PLUM ORCHIS BLACK MADEIRA
COLOUI CHARTWELL GREEN
GLASS ZINC HELIA