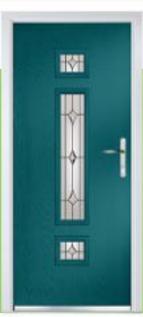

TIMOR 2
COLOUR: ANTHRACITE GREY
GLASS: ZINC DUELLO

DOOR TIMOR 2 COLOUR PLUM GLASS ZINC ANITO COLOUR CHARTWELL GREEN

Timor

DOOR: TIMOR 4 COLOUR: BLACK GLASS AZUSA

TURIN
COLOUF CHARTWELL GREEN
GLASS NAPOLI

COLOUR ELECTRIC BLUE

COLOUR PLUM
GLASS QUANTUM

TURIN
COLOUR SLATE GREY
GLASS ZINC ARLYNE

CASERTA RIGHT
BABY PINK
NUMERALS IN GLASS

Urban Glazing Casstte (modern aluminium glazing system

CASERTA LEFT
COLOR OCEAN GREEN
GRANGE ORBITAL