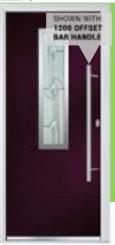

#### POSITION OF CASSETTE VARIES WITH DOOR WIDTH

DOOR: MONZA LEFT DOOR MONZA RIGHT DOOR MONZA COLOUS OCEAN GREEN COLOUR ELECTRIC BLUE COLOUR: ANTHRACITE GREY COLOUR: CHARTWELL GREEN GLASS: ORBITAL GLASS: ICE GLASS: DECO SHOWN WITH 1800 OFFSET BAR HANDLE SHOWN WITH 1200 OFFSET BAR HANDLE SHOWN WITH 1200 BAR HANDLE