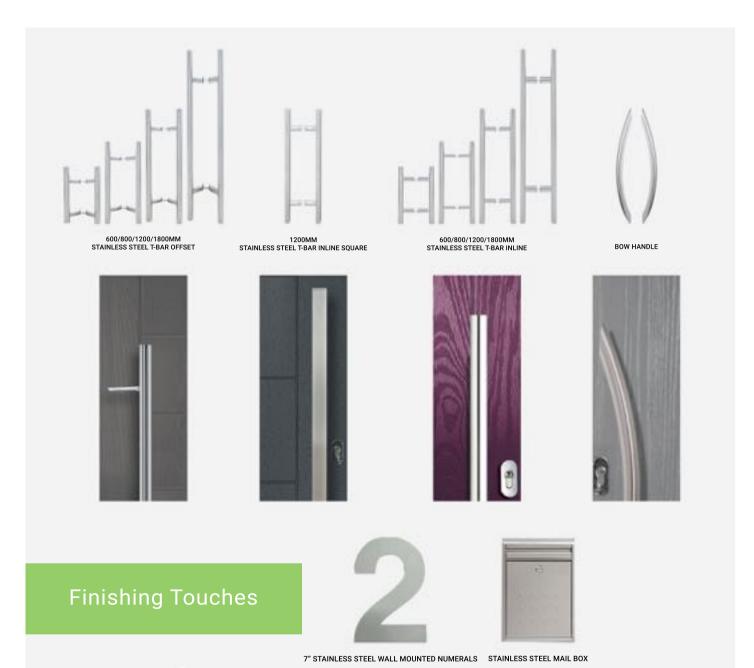

modern aluminium finish glazing cassette on a textured finish aluminium looking door slab which will give your home an ultra modern look.

Alu-doors feature a decorative groove on the external surface of the door. Some also have a hand-painted finish. Whilst alu-doors are shown in anthracite grey, the full range of RAL colours are available





DOOM MILAN
COLOGE ANTHRACITE GREY
NAPOLI

MILAN

MI



BARI
COLOUI ANTHRACITE GREY
COLOUI ORBITAL

LUCCA
ANTHRACITE GREY
NAPOLI









DOOR BARI COLOUR ANTHRACITE GREY GLASS SPHERE MODENA 4
COLOUS ANTHRACITE GREY



PALERMO
ANTHRACITE GREY
TAHOE BLACK

PALERMO
ANTHRACITE GREY
CRESCENT

PALERMO
COLOUR ANTHRACITE GREY
GLASS NAPOLI



HANDLES AND LETTERPLATES ARE FITTED. ALL OTHER FURNITURE SUPPLIED LOOSE FOR YOUR INSTALLER TO FIT.

## Bar Handles



## Security Upgrade?

Want even more security? Why not upgrade to the 3\* Diamond Plus Ultion lock or similar. All Unique doors can be fitted with one. This will give you the added security some may look for.

With a molybdenum alloy core, which is 25% denser than iron, this lock has cemented itself as a leader in the industry.





## TRADE FRAMES

WINDOWS - DOORS - BI-FOLDS - PATIO'S

Unit 5 Mosesgate Workshops, Gladys Street, Farnworth, Bolton, Lancashire, BL3 2QG

Tel: 01204 572368 Fax: 01204 707812

Email: quotes@allbritetrade.co.uk

www.allbritetrade.co.uk