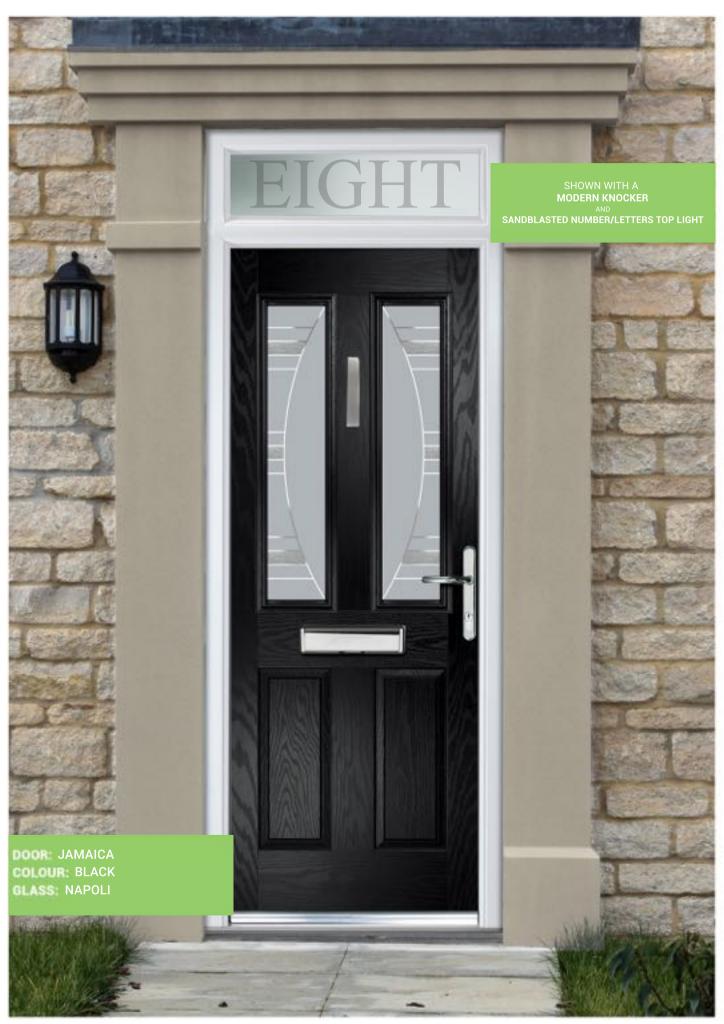

JAMAICA
COLOUR OCEAN GREEN
CLASS DORCHESTER AMBER JAMAICA COLOUR: SILVER GREY GLASS EDGE JAMAICA
COLOUS CHARTWELL GREEN
CLOISTER JAMAICA
STONE BLUE
ZINC ARLYNE

JAMAICA SLATE GREY ZINC DUELLO JAMAICA
COLOUI SILVER GREY
OSSETE SANDBLAST