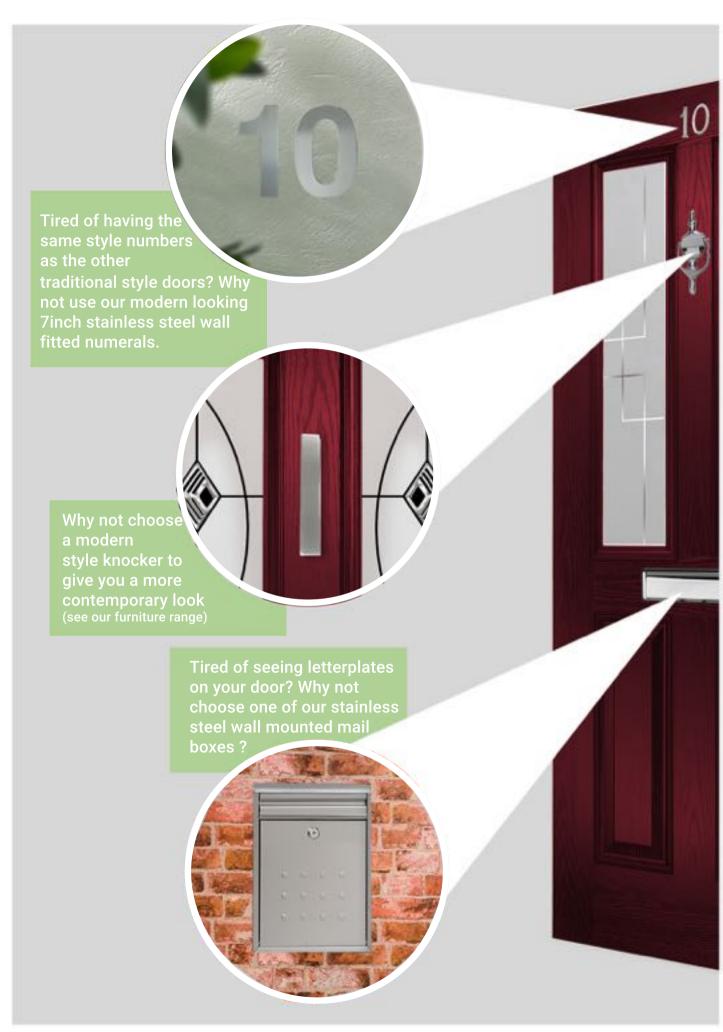

PALERMO
ANTHRACITE GREY
CRESCENT

PALERMO
COLOUR ANTHRACITE GREY
GLASS NAPOLI

HANDLES AND LETTERPLATES ARE FITTED. ALL OTHER FURNITURE SUPPLIED LOOSE FOR YOUR INSTALLER TO FIT.