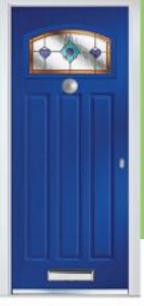

JAMAICA
COLOUR OCEAN GREEN
CLASS DORCHESTER AMBER JAMAICA COLOUR: SILVER GREY GLASS EDGE JAMAICA
COLOUS CHARTWELL GREEN
CLOISTER JAMAICA
STONE BLUE
ZINC ARLYNE

JAMAICA SLATE GREY ZINC DUELLO JAMAICA
COLOUI SILVER GREY
OSSETE SANDBLAST