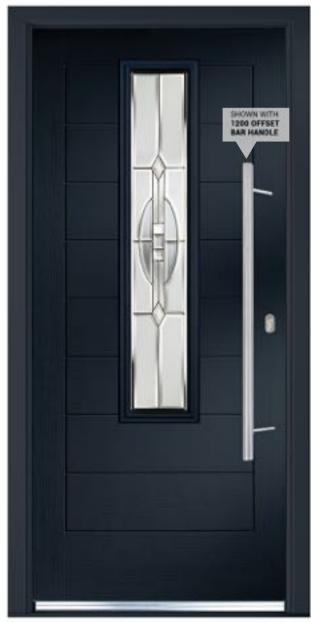

TASK



TORTOLA LONGLIGHT FLUSH COLOUR: PLUM

SLASS NUMERALS IN GLASS

**DOOM** TORTOLA LONGLIGHT FLUSH RIGHT COLOUR: OCEAN GREEN GLASS SPHERE





DOCA TORTOLA LONGLIGHT FLUSH LEFT

COLOUR: TRAFFIC RED GLASS HORIZON



TORTOLA LONGLIGHT FLUSH COLOUR: CHARTWELL GREEN

GLASS: ICE

#### POSITION OF CASSETTE VARIES WITH DOOR WIDTH

DOOR: MONZA LEFT DOOR MONZA RIGHT DOOR MONZA COLOUS OCEAN GREEN COLOUR ELECTRIC BLUE COLOUR: ANTHRACITE GREY COLOUR: CHARTWELL GREEN GLASS: ORBITAL GLASS: ICE GLASS: DECO SHOWN WITH 1800 OFFSET BAR HANDLE SHOWN WITH 1200 OFFSET BAR HANDLE SHOWN WITH 1200 BAR HANDLE

MONZA

SILVER GREY

TRILINE



#### POSITION OF CASSETTE VARIES WITH DOOR WIDTH

FLORENCE RIGHT
COLOUIL PLUM
SIMPLICITY ZINC

FLORENCE LEFT COLOUR OCEAN GREEN GLASS CLOISTER COLOUS ELECTRIC BLUE













FLORENCE RIGHT
COLOUIL TRAFFIC RED
GLASS HORIZON

TORTOLA 3 LONG FLUSH

COLOUR: BLACK











DODR: TORTOLA 3 LONG FLUSH CHARTWELL GREEN
ZINC DUELLO



DOOR. TORTOLA 3 LONG FLUSH COLOUS ELECTRIC BLUE



DOOR TORTOLA 3 LONG FLUSH COLOUR OCEAN GREEN
GLASS WISMAR



TORTOLA 3 LONG FLUSH LEFT
COLOUR TRAFFIC RED
GLASS ZINC CHARM

DOCK TORTOLA TIMOR RUSTIC COLOUR ELECTRIC BLUE
GLASS ZINC DUELLO

DOOR TORTOLA TIMOR RUSTIC COLOUR BLACK
GLASS ZINC CHARM

TORTOLA TIMOR RUSTIC COLOLIA TRAFFIC RED

TORTOLA TIMOR RUSTIC ROSEWOOD CLOISTER













DOOR: TORTOLA TIMOR RUSTIC COLOUS CHARTWELL GREEN

TORTOLA 1 RUSTIC
COLOUI ROSEWOOD
ZINC HELIA





TORTOLA 1 RUSTIC
COLOUIR ANTHRACITE GREY
AZUSA



TORTOLA 1 RUSTIC
COLOUS PLUM
CLOISTER



TORTOLA 1 RUSTIC
CHARTWELL GREEN
ZINC DUELLO



RUSTIC L