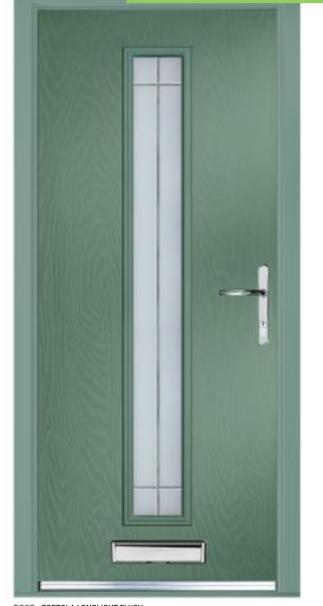

UE
GLASS AZUSA

TORTOLA 3 RUSTIC LEFT
PLUM
SINK TASK

TORTOLA 3 RUSTIC
COLOGA: ELECTRIC BLUE
GLASS: ORCHIS BLUE

TORTOLA 3 RUSTIC
COLOUR TRAFFIC RED
GLASS CRESCENT

TORTOLA 3 RUSTIC RIGHT
CHARTWELL GREEN
ZINC CHARM



















TORTOLA 3 RUSTIC RIGHT
ANTHRACITE GREY
RIZZAR BLACK

TORTOLA CURVE FLUSH RIGHT COLOU- GOLDEN OAK CLASS VARIO BLACK TORTOLA CURVE FLUSH LEFT
COLOR PLUM
CLASS OSSICLE

TORTOLA CURVE FLUSH LEFT
COLOUR CHARTWELL GREEN
LASS ZINC DUELLO

DOOM TORTOLA CURVE FLUSH RIGHT COLCUM OLIVE GLASS: CLOISTER























TORTOLA 4 FLUSH
TRAFFIC RED
ZINC TASK



TORTOLA LONGLIGHT FLUSH COLOUR: PLUM

SLASS NUMERALS IN GLASS

**DOOM** TORTOLA LONGLIGHT FLUSH RIGHT COLOUR: OCEAN GREEN GLASS SPHERE





DOCA TORTOLA LONGLIGHT FLUSH LEFT

COLOUR: TRAFFIC RED GLASS HORIZON



TORTOLA LONGLIGHT FLUSH COLOUR: CHARTWELL GREEN

GLASS: ICE

#### POSITION OF CASSETTE VARIES WITH DOOR WIDTH

DOOR: MONZA LEFT DOOR MONZA RIGHT DOOR MONZA COLOUS OCEAN GREEN COLOUR ELECTRIC BLUE COLOUR: ANTHRACITE GREY COLOUR: CHARTWELL GREEN GLASS: ORBITAL GLASS: ICE GLASS: DECO SHOWN WITH 1800 OFFSET BAR HANDLE SHOWN WITH 1200 OFFSET BAR HANDLE SHOWN WITH 1200 BAR HANDLE

MONZA

SILVER GREY

TRILINE



#### POSITION OF CASSETTE VARIES WITH DOOR WIDTH

FLORENCE RIGHT
COLOUIL PLUM
SIMPLICITY ZINC

FLORENCE LEFT COLOUR OCEAN GREEN GLASS CLOISTER COLOUS ELECTRIC BLUE













FLORENCE RIGHT
COLOUIL TRAFFIC RED
GLASS HORIZON

TORTOLA 3 LONG FLUSH

COLOUR: BLACK











DODR: TORTOLA 3 LONG FLUSH CHARTWELL GREEN
ZINC DUELLO



DOOR. TORTOLA 3 LONG FLUSH COLOUS ELECTRIC BLUE



DOOR T