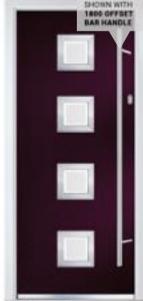

#### POSITION OF CASSETTE VARIES WITH DOOR WIDTH

DOOR: MONZA LEFT DOOR MONZA RIGHT DOOR MONZA COLOUS OCEAN GREEN COLOUR ELECTRIC BLUE COLOUR: ANTHRACITE GREY COLOUR: CHARTWELL GREEN GLASS: ORBITAL GLASS: ICE GLASS: DECO SHOWN WITH 1800 OFFSET BAR HANDLE SHOWN WITH 1200 OFFSET BAR HANDLE SHOWN WITH 1200 BAR HANDLE