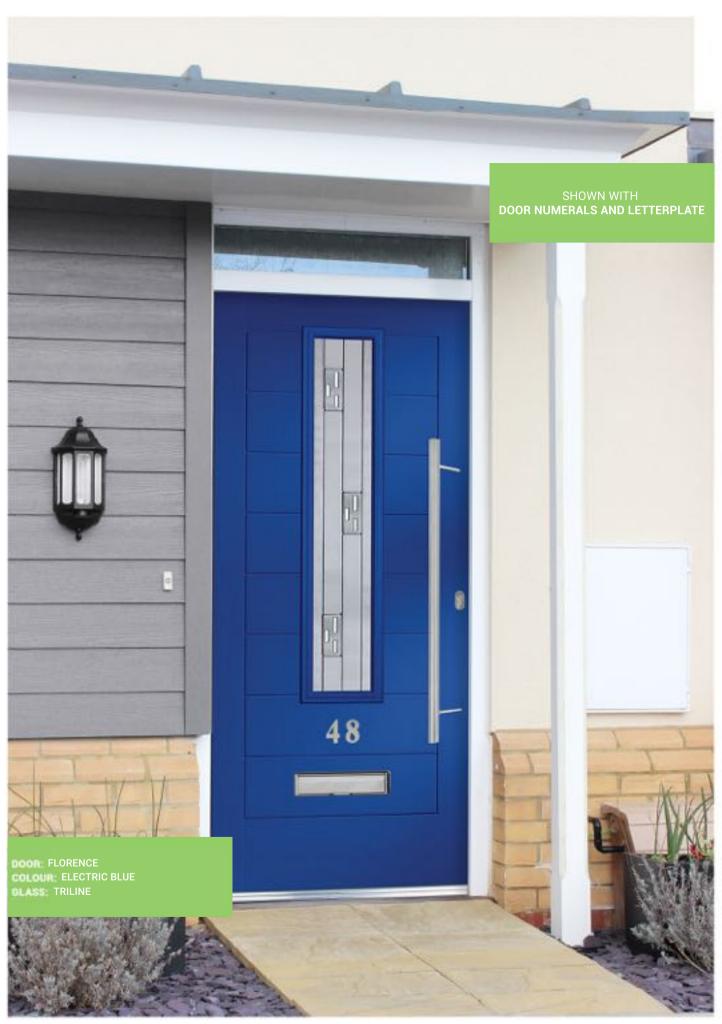

URVE FLUSH LEFT
COLOUR CHARTWELL GREEN
LASS ZINC DUELLO

DOOM TORTOLA CURVE FLUSH RIGHT COLCUM OLIVE GLASS: CLOISTER























TORTOLA 4 FLUSH
TRAFFIC RED
ZINC TASK



TORTOLA LONGLIGHT FLUSH COLOUR: PLUM

SLASS NUMERALS IN GLASS

**DOOM** TORTOLA LONGLIGHT FLUSH RIGHT COLOUR: OCEAN GREEN GLASS SPHERE





DOCA TORTOLA LONGLIGHT FLUSH LEFT

COLOUR: TRAFFIC RED GLASS HORIZON



TORTOLA LONGLIGHT FLUSH COLOUR: CHARTWELL GREEN

GLASS: ICE

#### POSITION OF CASSETTE VARIES WITH DOOR WIDTH

DOOR: MONZA LEFT DOOR MONZA RIGHT DOOR MONZA COLOUS OCEAN GREEN COLOUR ELECTRIC BLUE COLOUR: ANTHRACITE GREY COLOUR: CHARTWELL GREEN GLASS: ORBITAL GLASS: ICE GLASS: DECO SHOWN WITH 1800 OFFSET BAR HANDLE SHOWN WITH 1200 OFFSET BAR HANDLE SHOWN WITH 1200 BAR HANDLE

MONZA

SILVER GREY

TRILINE



#### POSITION OF CASSETTE VARIES WITH DOOR WIDTH

FLORENCE RIGHT
COLOUIL PLUM
SIMPLICITY ZINC

FLORENCE LEFT COLOUR OCEAN GREEN GLASS CLOISTER COLOUS ELECTRIC BLUE













FLORENCE RIGHT
COLOUIL TRAFFIC RED
GLASS HORIZON

TORTOLA 3 LONG FLUSH

COLOUR: BLACK











DODR: TORTOLA 3 LONG FLUSH CHARTWELL GREEN
ZINC DUELLO



DOOR. TORTOLA 3 LONG FLUSH COLOUS ELECTRIC BLUE



DOOR TORTOLA 3 LONG FLUSH COLOUR OCEAN GREEN
GLASS WISMAR



TORTOLA 3 LONG FLUSH LEFT
COLOUR TRAFFIC RED
GLASS ZINC CHARM

DOCK TORTOLA TIMOR RUSTIC COLOUR ELECTRIC BLUE
GLASS ZINC DUELLO

DOOR TORTOLA TIMOR RUSTIC COLOUR BLACK
GLASS ZINC CHARM

TORTOLA TIMOR RUSTIC COLOLIA TRAFFIC RED

TORTOLA TIMOR RUSTIC ROSEWOOD CLOISTER













DOOR: TORTOLA TIMOR RUSTIC COLOUS CHARTWELL GREEN

TORTOLA 1 RUSTIC
COLOUI