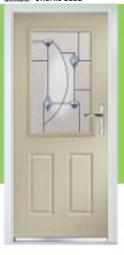

COLOUR PLUM
GLASS QUANTUM

TURIN
COLOUR SLATE GREY
GLASS ZINC ARLYNE

CASERTA RIGHT
BABY PINK
NUMERALS IN GLASS

Urban Glazing Casstte (modern aluminium glazing system

CASERTA LEFT
COLOR OCEAN GREEN
GRANGE ORBITAL

NAPLES
TRAFFIC RED
TRILINE

NAPLES LEFT CLOUD OCEAN GREEN GLASS CLOISTER NAPLES
CHARTWELL GREEN
SLASS SPHERE

A staple in our contemporary door collection. With its long panel style glass and it's unique colour range, the Naples is a cut above some of the more simple contemporary styles especially with its aluminium glazing casette bringing out its modern charm.

Glass used in this door style is also available in the <u>Caserta</u>, <u>Lucca</u>, <u>Bari</u> and <u>Monza</u> styles.

NAPLES RIGHT
COLOUIL ANTHRACITE GREY
NAPOLI

NAPLES
COLOUR ROSEWOOD
GLASS NUMERALS IN GLASS