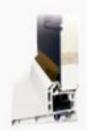

#### **Frame Options**

### Frame Colours

With Standard colours in black (beck brown), Anthracite grey, Chartwell green, Golden oak, White and Rosewood, our uPVC frames create a wonderful addition to any door style traditional or contemporary.

We also provide a full range of bespoke RAL colour options meaning you can match your frame colour to your composite door or anything you can imagine. Anything is possible!