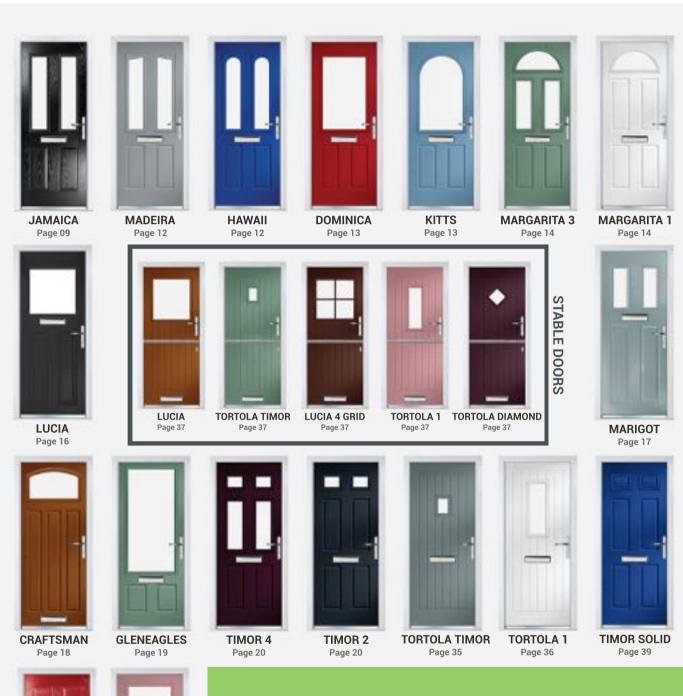

#### Traditional door styles

JAMAICA SOLID Page 39

ONELITE Page 40

# Choose Your...

\*Door \*Colour \*Glass \*Furniture

TURIN Page 22

CASERTA Page 22

NAPLES Page 23

ASTI 4 Page 26

TIVOLI Page 26

TORTOLA REFLECTION Page 27

ALU-DOORS

TORTOLA DIAMOND Page 27

TORTOLA 3 DIAMOND Page 27

TORTOLA 3 Page 28

TORTOLA 4 Page 29

TORTOLA CURVE Page 29

TORTOLA LONGLIGHT Page 30

MONZA Page 31

FLORENCE Page 32

TORTOLA 3 LONG Page 34